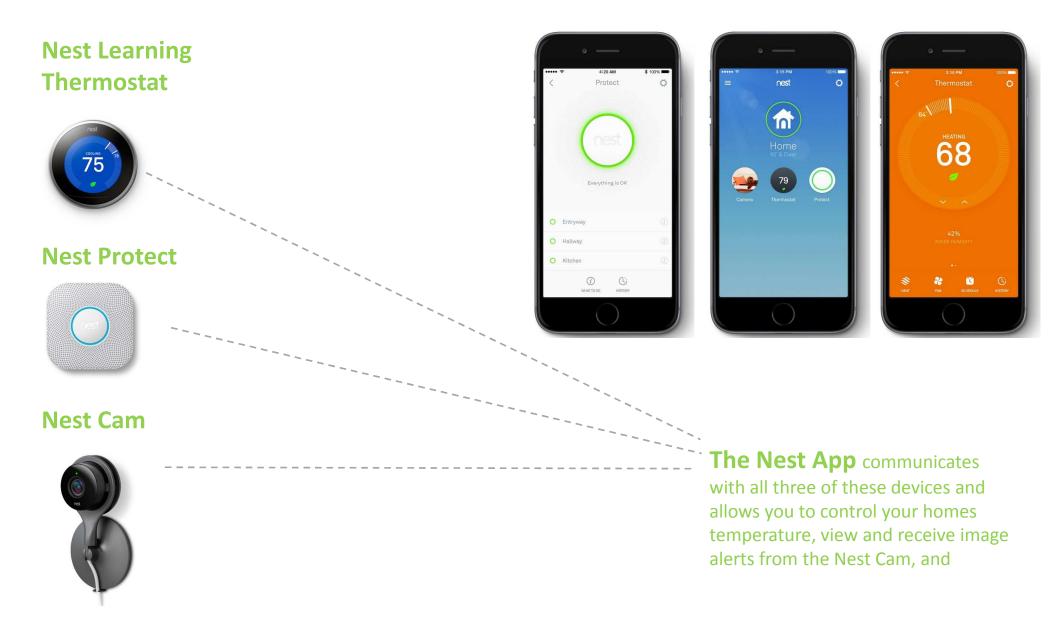

Nest Learning Thermostat

**Nest Protect** 

**Nest Cam** 

Both Home Point packages, Standard and Plus, include the (2) Snap Power Guidelights. Home Point Plus also includes (1) Snap Power USB Charger.

### - Nest Component Locations

- 1. Nest Learning Thermostat: locate per print
- 2. Nest Protect Smoke and CO Alarm: locate in hallway to secondary bedrooms (this is in addition to our existing smoke detection system)

### **HOME POINT PLUS**

Home Point Plus includes <u>everything offered</u> in the Home Point Standard package, as well as:

- 1 Nest Protect Smoke and Carbon Monoxide Alarm
- 1 Nest Cam
- 1 SnapPower USB Charger Outlet Cover