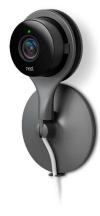

Nest Learning Thermostat

**Nest Protect** 

**Nest Cam** 

Both Home Point packages, Standard and Plus, include the (2) Snap Power Guidelights. Home Point Plus also includes (1) Snap Power USB Charger.

### **HOME POINT PLUS**

Home Point Plus includes <u>everything offered</u> in the Home Point Standard package, as well as:

- 1 Nest Protect Smoke and Carbon Monoxide Alarm
- 1 Nest Cam
- 1 SnapPower USB Charger Outlet Cover