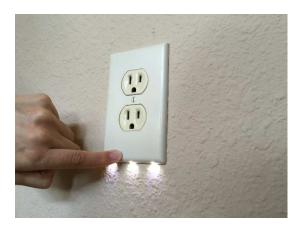

#### Guidelight

### - 2 receptacles get Snap Power Guidelights

- 1. Hallway to secondary bedrooms
- 2. Hallway or entrance at master