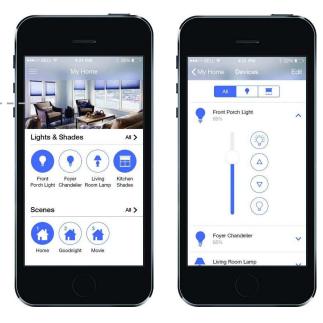

#### **The Lutron Caseta app**

communicates with the Smart Bridge. It sends on demand signals to adjust lights and configuration settings for room scenes. The Caseta app can also be configured to communicate with the Nest Learning Thermostat.