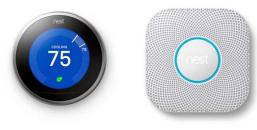

(5) In-wall dimmers

(2) Pico remotes w/visor clips

<u>Both</u> Home Point packages, Standard and Plus, include the Nest Learning Thermostat. Home Point Plus also includes the Nest Protect Smoke and CO detector and Nest Cam.

Nest Learning Thermostat

**Nest Protect** 

**Nest Cam** 

Both Home Point packages, Standard and Plus, include the (2) Snap Power Guidelights. Home Point Plus also includes (1) Snap Power USB Charger.