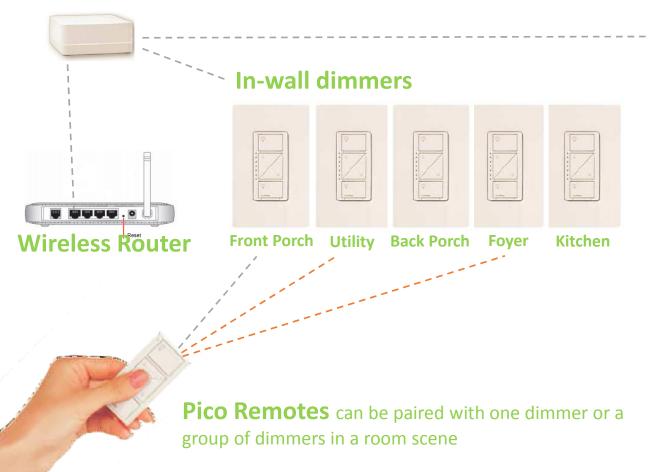

(5) In-wall dimmers

(2) Pico remotes w/visor clips

<u>Both</u> Home Point packages, Standard and Plus, include the Nest Learning Thermostat. Home Point Plus also includes the Nest Protect Smoke and CO detector and Nest Cam.

### - 5 Fixtures get in-wall dimmers

- 1. Front door ext. light
- 2. Front entry light
- 3. Utility entrance ext. light
- 4. Utility room light
- 5. Kitchen light(s)

**Smart Bridge** sends signals to dimmers using the coper wiring of the home and it must be wired to your router for the Caseta app to work