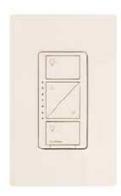

**Smart Bridge** sends signals to dimmers using the coper wiring of the home and it must be wired to your router for the Caseta app to work

#### **The Lutron Caseta app**

communicates with the Smart Bridge. It sends on demand signals to adjust lights and configuration settings for room scenes. The Caseta app can also be configured to communicate with the Nest Learning Thermostat.