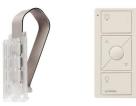

#### (2) Pico remotes w/visor clips

(5) In-wall dimmers

(2) Pico remotes w/visor clips

<u>Both</u> Home Point packages, Standard and Plus, include the Nest Learning Thermostat. Home Point Plus also includes the Nest Protect Smoke and CO detector and Nest Cam.