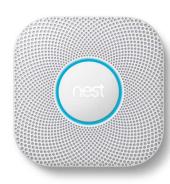

Nest Learning Thermostat

**Nest Protect** 

**Nest Cam** 

Both Home Point packages, Standard and Plus, include the (2) Snap Power Guidelights. Home Point Plus also includes (1) Snap Power USB Charger.

### **HOME POINT PLUS**

Home Point Plus includes <u>everything offered</u> in the Home Point Standard package, as well as:

- 1 Nest Protect Smoke and Carbon Monoxide Alarm
- 1 Nest Cam
- 1 SnapPower USB Charger Outlet Cover