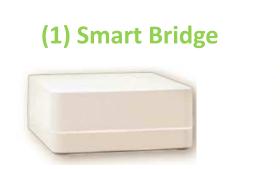

#### (1) Smart Bridge

**Smart Bridge** sends signals to dimmers using the coper wiring of the home and it must be wired to your router for the Caseta app to work