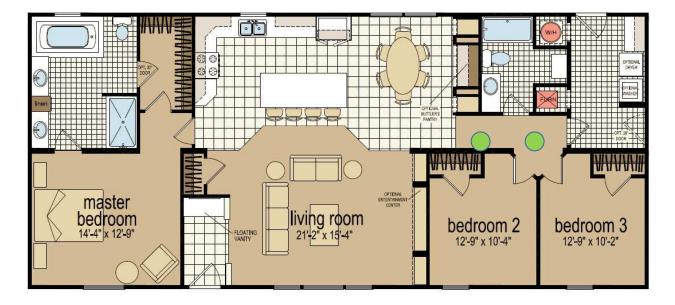

### - 5 Fixtures get in-wall dimmers

- 1. Front door ext. light
- 2. Front entry light
- 3. Utility entrance ext. light
- 4. Utility room light
- 5. Kitchen light(s)

### - 2 receptacles get Snap Power Guidelights

- 1. Hallway to secondary bedrooms
- 2. Hallway or entrance at master

### - 1 receptacle gets a Snap Power USB Charger

#### 1. Kitchen counter

### - Nest Component Locations

- 1. Nest Learning Thermostat: locate per print
- 2. Nest Protect Smoke and CO Alarm: locate in hallway to secondary bedrooms (this is in addition to our existing smoke detection system)