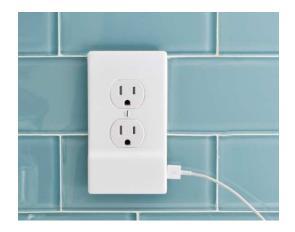

### - 2 receptacles get Snap Power Guidelights

- 1. Hallway to secondary bedrooms
- 2. Hallway or entrance at master

### - 1 receptacle gets a Snap Power USB Charger

#### 1. Kitchen counter