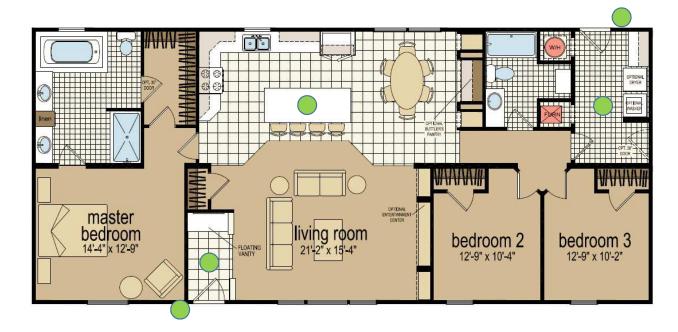

### - 5 Fixtures get in-wall dimmers

- 1. Front door ext. light
- 2. Front entry light
- 3. Utility entrance ext. light
- 4. Utility room light
- 5. Kitchen light(s)

### - 2 receptacles get Snap Power Guidelights

- 1. Hallway to secondary bedrooms
- 2. Hallway or entrance at master

### - 1 receptacle gets a Snap Power USB Charger

#### 1. Kitchen counter

### - Nest Component Locations

- 1. Nest Learning Thermostat: locate per print
- 2. Nest Protect Smoke and CO Alarm: locate in hallway to secondary bedrooms (this is in addition to our existing smoke detection system)