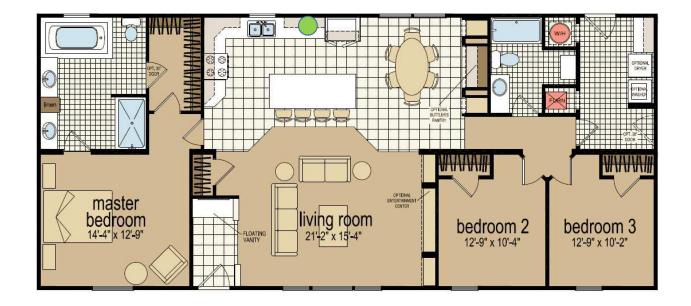

### - 5 Fixtures get in-wall dimmers

- 1. Front door ext. light
- 2. Front entry light
- 3. Utility entrance ext. light
- 4. Utility room light
- 5. Kitchen light(s)

### - 2 receptacles get Snap Power Guidelights

- 1. Hallway to secondary bedrooms
- 2. Hallway or entrance at master

### - 1 receptacle gets a Snap Power USB Charger

#### 1. Kitchen counter

### - Nest Component Locations

- 1. Nest Learning Thermostat: locate per print
- 2. Nest Protect Smoke and CO Alarm: locate in hallway to secondary bedrooms (this is in addition to our existing smoke detection system)