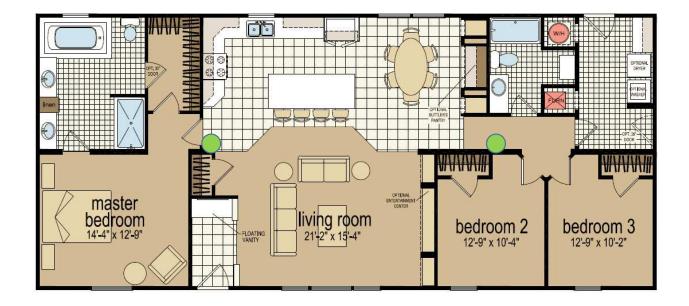

### - 5 Fixtures get in-wall dimmers

- 1. Front door ext. light
- 2. Front entry light
- 3. Utility entrance ext. light
- 4. Utility room light
- 5. Kitchen light(s)

### - 2 receptacles get Snap Power Guidelights

- 1. Hallway to secondary bedrooms
- 2. Hallway or entrance at master

### - 1 receptacle gets a Snap Power USB Charger

#### 1. Kitchen counter

### - Nest Component Locations

- 1. Nest Learning Thermostat: locate per print
- 2. Nest Protect Smoke and CO Alarm: locate in hallway to secondary bedrooms (this is in addition to our existing smoke detection system)