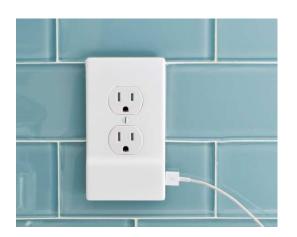

#### **USB Charger**

### - 1 receptacle gets a Snap Power USB Charger

#### 1. Kitchen counter