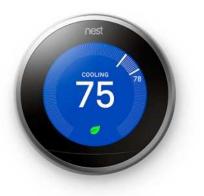

Nest Learning Thermostat

**Nest Protect** 

**Nest Cam** 

Both Home Point packages, Standard and Plus, include the (2) Snap Power Guidelights. Home Point Plus also includes (1) Snap Power USB Charger.

### - Nest Component Locations

- 1. Nest Learning Thermostat: locate per print
- 2. Nest Protect Smoke and CO Alarm: locate in hallway to secondary bedrooms (this is in addition to our existing smoke detection system)