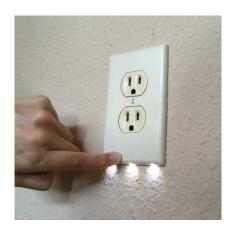

#### Guidelight

### - 2 receptacles get Snap Power Guidelights

- 1. Hallway to secondary bedrooms
- 2. Hallway or entrance at master