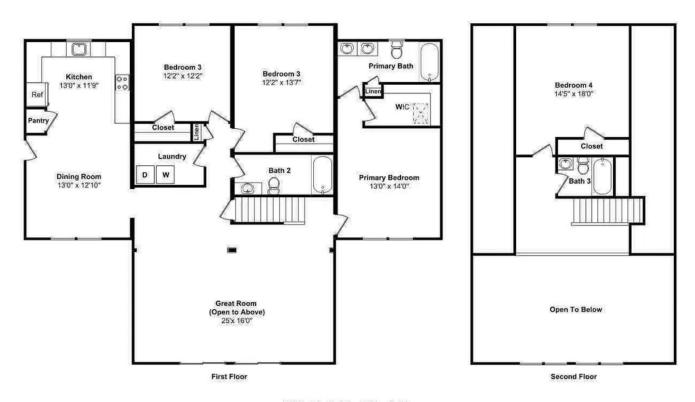

## **About the The Payton Design**

The Payton floor plan spans 1,862 square feet, offering 3 bedrooms and 2 bathrooms on the first floor. With the proposed on-site second floor finishes, totaling 2,242 square feet, it accommodates 4 bedrooms and 3 bathrooms. Notable features include a first-floor private primary suite and soaring ceilings in the Great Room, adding a sense of spaciousness and luxury to the design. Overall Dimensions: 44'x54'

## FLOOR PLAN THE PAYTON

FLOOR PLAN
First Floor Only: 1,862 sq. ft., 3 Bed, 2 Bath
First Floor + Proposed Second Floor: 2,242 sq. ft., 4 Bed, 3 Bath
Overall Dimensions 44' x 54'

Plan Shown With Options