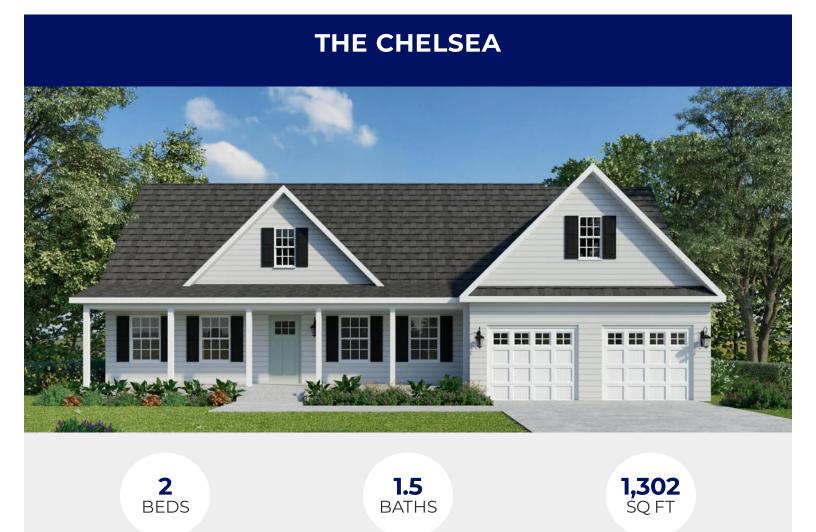

# **About the The Chelsea Design**

The Chelsea floor plan is a charming Cape Cod style home with an expansive front porch. The first floor encompasses 2 bedrooms, 1.5 baths, and 1,302 sq. ft. Additionally, there's potential to finish the second level on-site, allowing for expansion to a spacious 2,172 sq. ft. with 4 bedrooms and 2.5 baths—offering versatility and room to grow. Overall Dimensions: 34'6"x58'