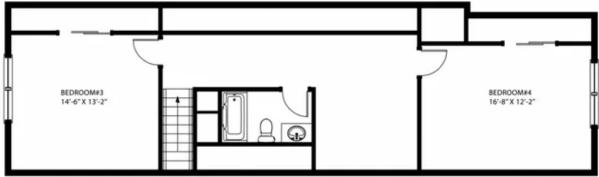

# FLOOR PLAN THE CHELSEA

### FLOOR PLAN

First Floor Only: 1302 sq. ft., 2 Bed, 1.5 Bath First Floor + Proposed Second Floor: 2172 sq. ft., 4 Bed, 2.5 Bath Overall Dimensions: 34'6" x 58'

**2** BATHS **1,318** SQ FT