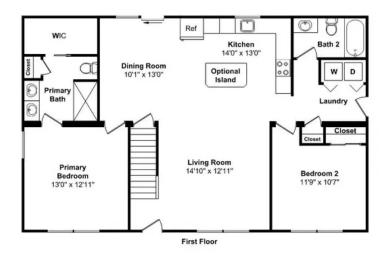

# FLOOR PLAN THE ZACHARY

Second Floor

### FLOOR PLAN

First Floor Only: 1217 sq. ft., 2 Bed, 2 Bath
First Floor + Proposed Second Floor: 1789 sq. ft., 4 Bed, 3 Bath
Overall Dimensions: 27'8" x 44'

Plan Shown With Options

**2** BATHS **1,130** SQ FT