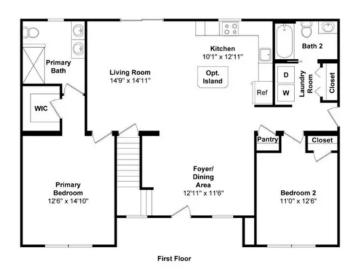

# **About the The Adalyn Design**

Introducing The Adalyn floor plan, a beautiful Cape Cod style home. The first floor offers a well-designed space with 2 bedrooms, 2 baths, and 1,318 sq. ft., featuring an open concept layout, optional island, and a convenient first-floor primary suite. With the potential to finish the second story on-site, this home can be transformed into a spacious 4-bedroom, 3-bathroom retreat with a total area of 2,103 sq. ft., providing ample room in a stylish and functional setting. Overall Dimensions: 31'6" x 44'

# FLOOR PLAN THE ADALYN

**Proposed Second Floor** 

### FLOOR PLAN

First Floor Only: 1318 sq. ft., 2 Bed, 2 Bath
First Floor + Proposed Second Floor: 2103 sq. ft., 4 Bed, 3 Bath
Overall Dimensions: 31'6" x 44'

Plan Shown With Options