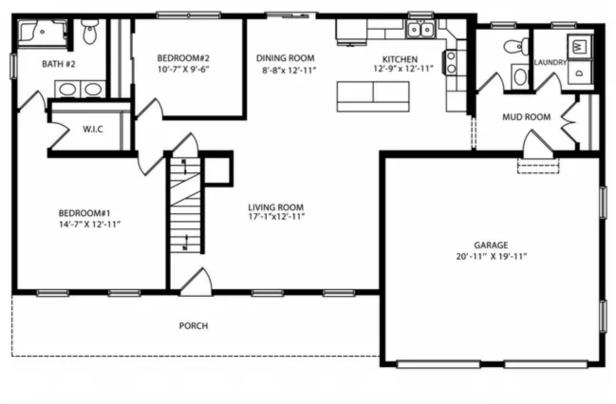

# FLOOR PLAN THE CHELSEA

### FLOOR PLAN

First Floor Only: 1302 sq. ft., 2 Bed, 1.5 Bath First Floor + Proposed Second Floor: 2172 sq. ft., 4 Bed, 2.5 Bath Overall Dimensions: 34'6" x 58'

**2** BATHS **1,318** SQ FT