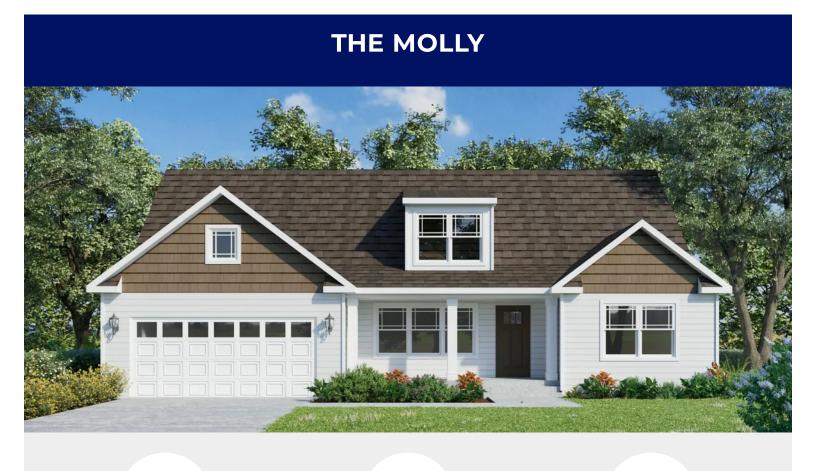

# **About the The Molly Design**

Presenting The Molly floor plan, exuding classic Cape Cod style charm. The first floor boasts 2 bedrooms, 2 baths, and 1,130 sq. ft., complemented by an incorporated garage and welcoming front porch. With potential for expansion onsite, the finishing of the second level can expand the home to 4 bedrooms, 3 bathrooms, and a generous 1,990 sq. ft., offering ample space and flexibility to grow. Overall Dimensions: 34'6"x54'