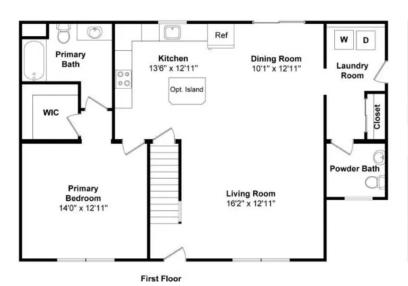

# **About the The Ronni Design**

The Ronni floor plan is a charming Cape Cod-style home. The first floor offers a cozy and functional layout with 1 bedroom, 1.5 baths, and 1,197 sq. ft. This plan boasts a convenient first-floor primary suite, an open concept design and optional kitchen island. With the option to finish the second level on-site, the home expands to a spacious 3-bedroom, 2.5-bathroom house spanning 1,957 sq. ft., providing versatility and room to grow. Overall Dimensions: 31'6" x 38'

# FLOOR PLAN THE RONNI

First Floor Second Floor

### FLOOR PLAN

First Floor Only: 1197 sq. ft., 1 Bed, 1.5 Bath
First Floor + Proposed Second Floor: 1957 sq. ft., 3 Bed, 2.5 Bath
Overall Dimensions: 31'6" x 38'

Plan Shown With Options

**1** BATHS **1,217** SQ FT