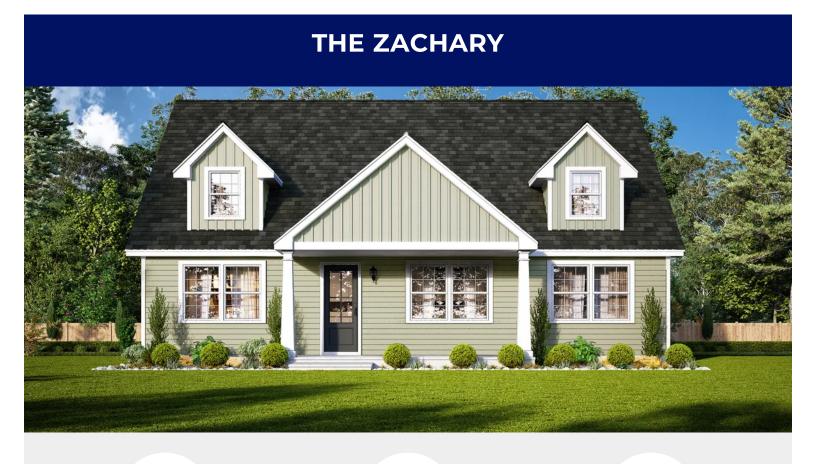

# **About the The Zachary Design**

Presenting The Zachary, a classic Cape Cod-style home. The first floor features a thoughtfully designed layout with 2 bedrooms, 2 baths, and 1,217 sq. ft., complemented by a convenient first-floor primary suite, an open concept, and an optional island. With the potential for finishing the second story, this home can become a spacious 4-bedroom, 3-bathroom retreat with a total area of 1,789 sq. ft., providing flexibility and comfort for diverse living preferences. Overall Dimensions: 27'8" x 44'