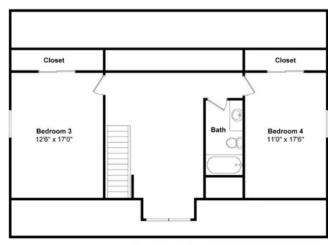

# **About the The Adalyn Design**

Introducing The Adalyn floor plan, a beautiful Cape Cod style home. The first floor offers a well-designed space with 2 bedrooms, 2 baths, and 1,318 sq. ft., featuring an open concept layout, optional island, and a convenient first-floor primary suite. With the potential to finish the second story on-site, this home can be transformed into a spacious 4-bedroom, 3-bathroom retreat with a total area of 2,103 sq. ft., providing ample room in a stylish and functional setting. Overall Dimensions: 31'6" x 44'

# FLOOR PLAN THE ADALYN

**Proposed Second Floor** 

### FLOOR PLAN

First Floor Only: 1318 sq. ft., 2 Bed, 2 Bath
First Floor + Proposed Second Floor: 2103 sq. ft., 4 Bed, 3 Bath
Overall Dimensions: 31'6" x 44'

Plan Shown With Options