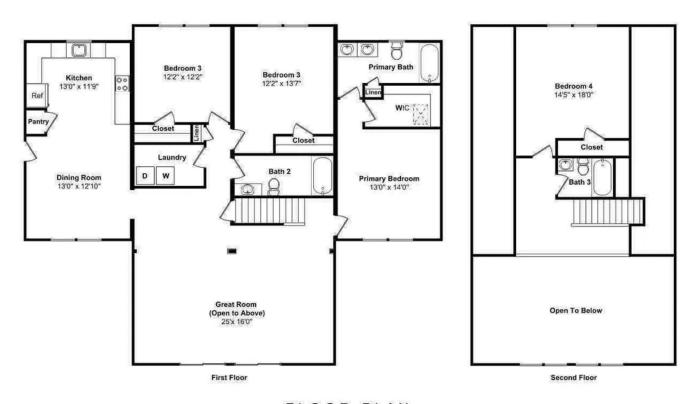

# **About the The Payton Design**

The Payton floor plan spans 1,862 square feet, offering 3 bedrooms and 2 bathrooms on the first floor. With the proposed on-site second floor finishes, totaling 2,242 square feet, it accommodates 4 bedrooms and 3 bathrooms. Notable features include a first-floor private primary suite and soaring ceilings in the Great Room, adding a sense of spaciousness and luxury to the design. Overall Dimensions: 44'x54'

# FLOOR PLAN THE PAYTON

FLOOR PLAN

First Floor Only: 1,862 sq. ft., 3 Bed, 2 Bath
First Floor + Proposed Second Floor: 2,242 sq. ft., 4 Bed, 3 Bath
Overall Dimensions 44' x 54'

Plan Shown With Options