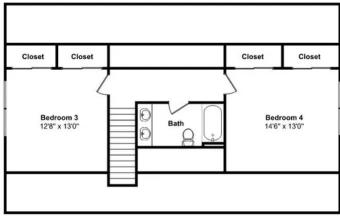

# FLOOR PLAN THE ZACHARY

Second Floor

### FLOOR PLAN

First Floor Only: 1217 sq. ft., 2 Bed, 2 Bath
First Floor + Proposed Second Floor: 1789 sq. ft., 4 Bed, 3 Bath
Overall Dimensions: 27'8" x 44'

Plan Shown With Options

**2** BATHS **1,130** SQ FT