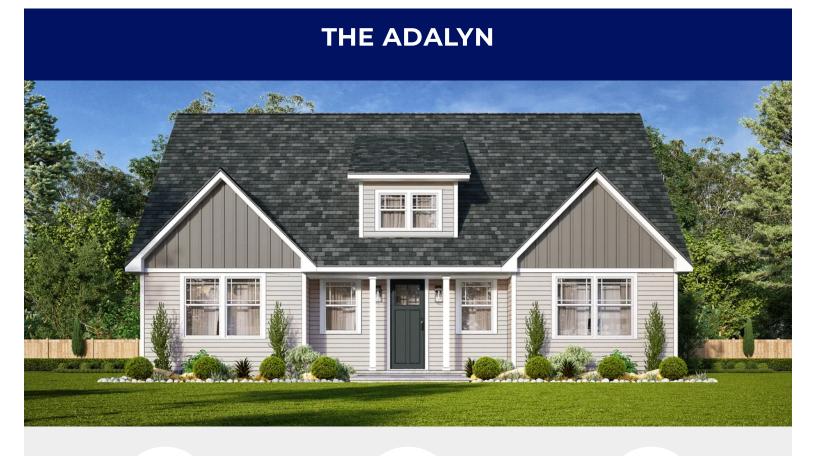

# **About the The Adalyn Design**

Introducing The Adalyn floor plan, a beautiful Cape Cod style home. The first floor offers a well-designed space with 2 bedrooms, 2 baths, and 1,318 sq. ft., featuring an open concept layout, optional island, and a convenient first-floor primary suite. With the potential to finish the second story on-site, this home can be transformed into a spacious 4-bedroom, 3-bathroom retreat with a total area of 2,103 sq. ft., providing ample room in a stylish and functional setting. Overall Dimensions: 31'6" x 44'