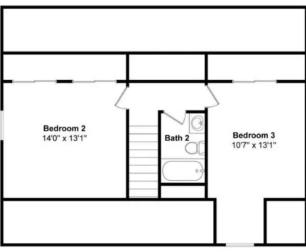

# **About the The Ronni Design**

The Ronni floor plan is a charming Cape Cod-style home. The first floor offers a cozy and functional layout with 1 bedroom, 1.5 baths, and 1,197 sq. ft. This plan boasts a convenient first-floor primary suite, an open concept design and optional kitchen island. With the option to finish the second level on-site, the home expands to a spacious 3-bedroom, 2.5-bathroom house spanning 1,957 sq. ft., providing versatility and room to grow. Overall Dimensions: 31'6" x 38'

# FLOOR PLAN THE RONNI

First Floor Second Floor

### FLOOR PLAN

First Floor Only: 1197 sq. ft., 1 Bed, 1.5 Bath
First Floor + Proposed Second Floor: 1957 sq. ft., 3 Bed, 2.5 Bath
Overall Dimensions: 31'6" x 38'

Plan Shown With Options

**1** BATHS **1,217** SQ FT