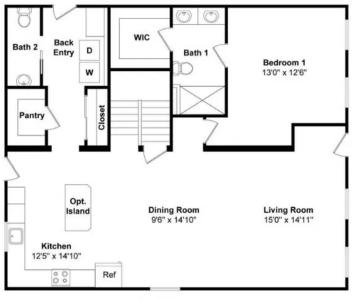

# **About the The Mohawk Design**

The Mohawk, a Cape Cod style home, offers 1,217 sq. ft. on the main level, featuring two bedrooms and one bathroom. With the potential to finish the second story, there's an opportunity to add extra square footage and customize the space according to your preferences. Overall Dimensions: 27'8"x44

### **FLOOR PLAN** THE MOHAWK

**2** BATHS **1,217** SQ FT