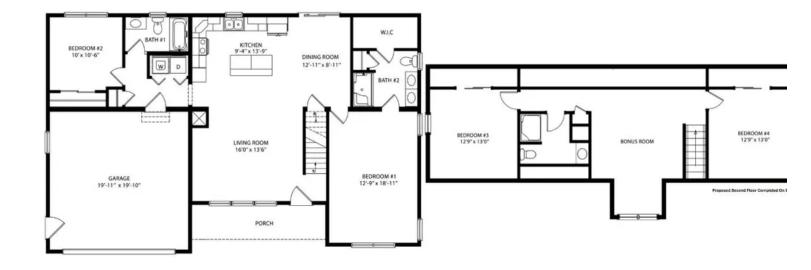

# FLOOR PLAN THE CHELSEA

### FLOOR PLAN

First Floor Only: 1302 sq. ft., 2 Bed, 1.5 Bath First Floor + Proposed Second Floor: 2172 sq. ft., 4 Bed, 2.5 Bath Overall Dimensions: 34'6" x 58'

**2** BATHS **1,318** SQ FT