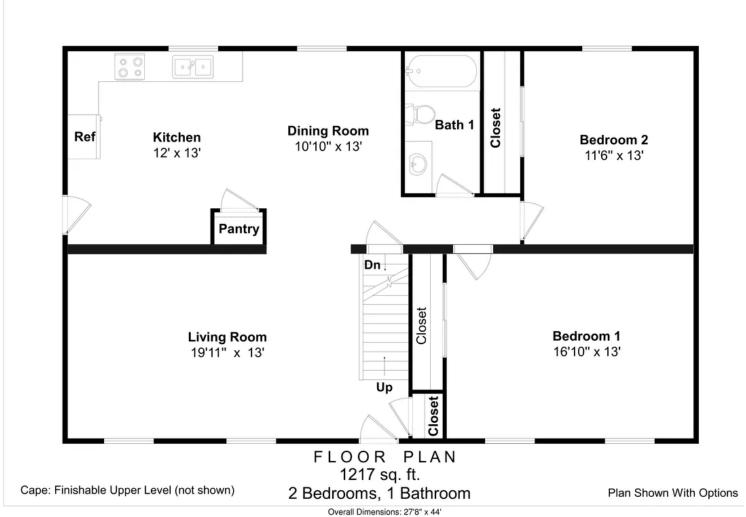

# **About the The Mohawk Design**

The Mohawk, a Cape Cod style home, offers 1,217 sq. ft. on the main level, featuring two bedrooms and one bathroom. With the potential to finish the second story, there's an opportunity to add extra square footage and customize the space according to your preferences. Overall Dimensions: 27'8"x44

### **FLOOR PLAN** THE MOHAWK

**2** BATHS **1,217** SQ FT