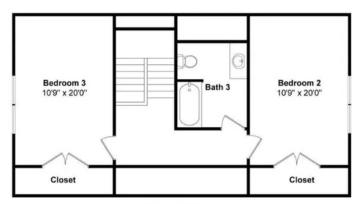

# **About the The Mohawk Design**

The Mohawk, a Cape Cod style home, offers 1,217 sq. ft. on the main level, featuring two bedrooms and one bathroom. With the potential to finish the second story, there's an opportunity to add extra square footage and customize the space according to your preferences. Overall Dimensions: 27'8"x44

### **FLOOR PLAN** THE MOHAWK

**2** BATHS **1,217** SQ FT