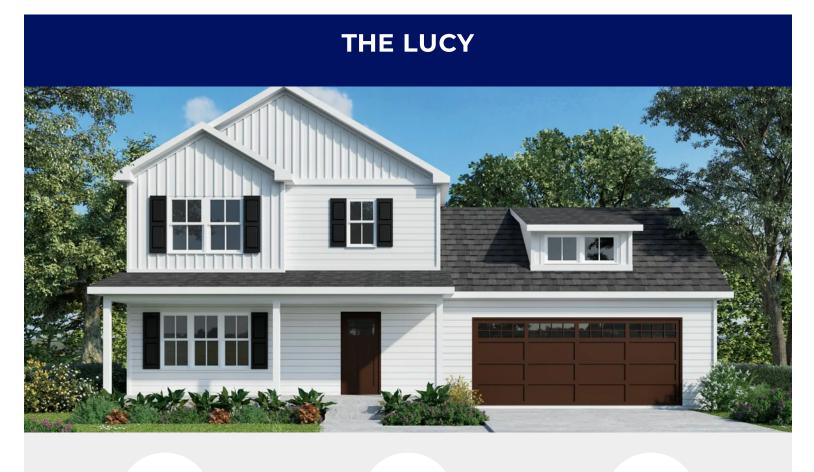

#### **About the The Lucy Design**

Introducing The Lucy! This three bedroom, two bath, 1,625 sq. ft. Colonial style home boasts a warm welcome from the covered porch to the open concept living space. Look forward to enjoying the spacious kitchen with optional island, second story primary suite with double closets, and a convenient Mud/Laundry Room leading to a potential on-site garage. Overall Dimensions: 31'6"x26'