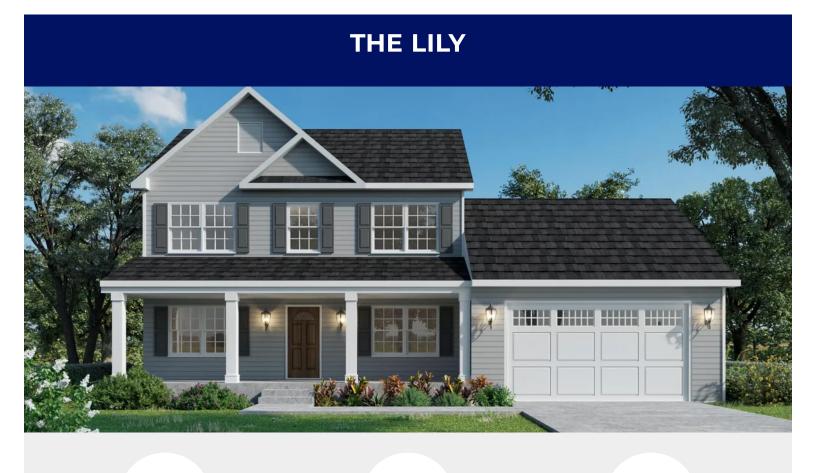

#### **About the The Lily Design**

The Lily, a colonial-style home, spans 1,890 sq. ft. and offers a spacious, open first floor design. With 3 bedrooms and 2.5 bathrooms, it features a covered porch for outdoor enjoyment, and a sizable second story primary suite with a great walk-in closet and a convenient second-story laundry. Overall Dimensions: 31'6"x30'