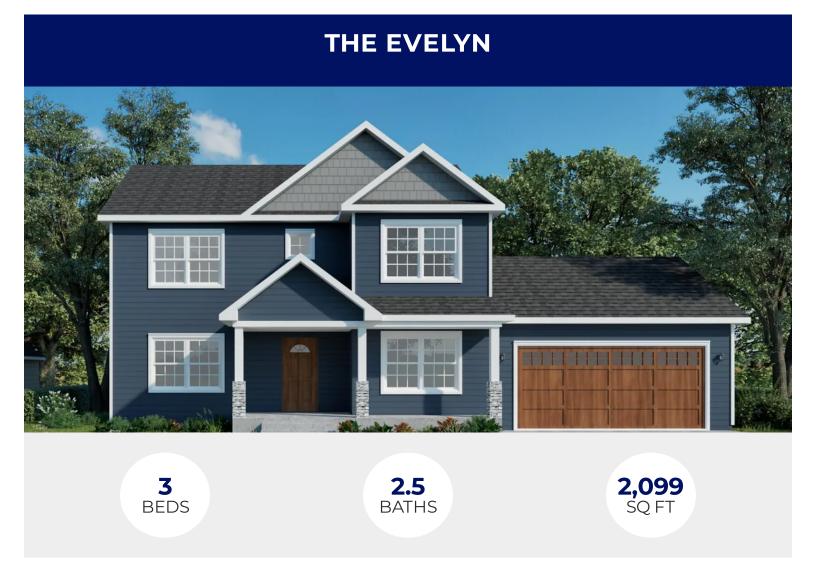

#### **About the The Evelyn Design**

The Evelyn, encompassing 2,099 sq. ft., boasts 3 bedrooms plus an office and a flex space, ideal for versatile use. With 2.5 bathrooms, an open concept design, a large porch, and an optional island in the kitchen, this plan seamlessly blends functionality with comfort. Overall Dimensions: 32'x42'