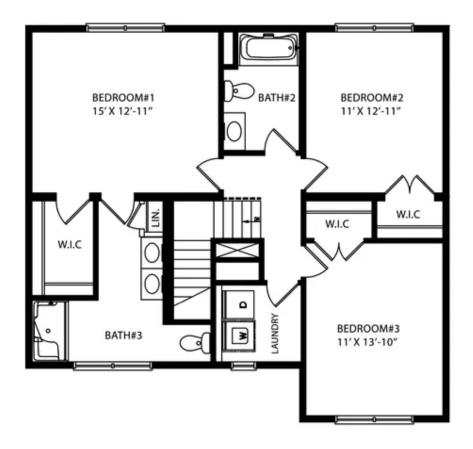

### FLOOR PLAN THE LILY

Overall Dimensions: 31'6" x 30'

### FLOOR PLAN THE LILY

Overall Dimensions: 31'6" x 30'

Bill Lake Modular Homes reserves the right to change prices, plans, elevations, specifications, square footage and availability without prior notice or obligation. Renderings are for representation only and may vary from actual home. All rights reserved Effective 03/09/2024.