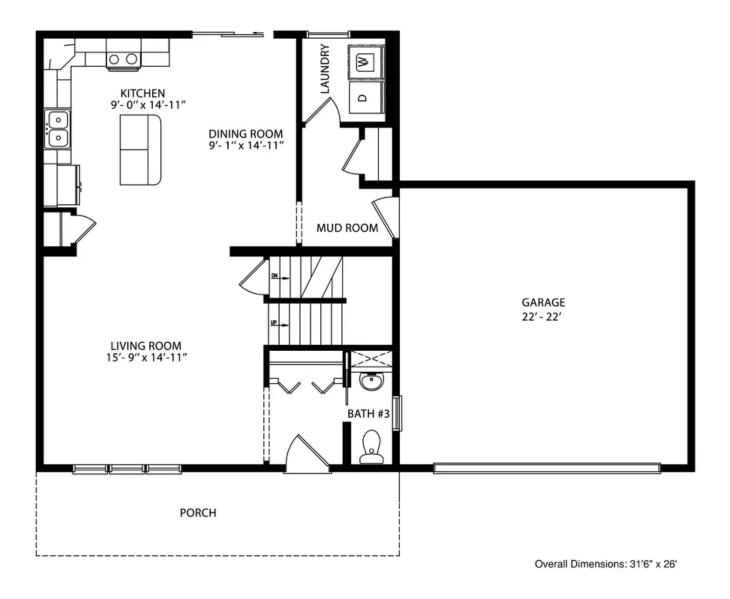

### FLOOR PLAN THE LUCY

### FLOOR PLAN THE LUCY

Overall Dimensions: 31'6" x 26'

**3** BEDS **2.5** BATHS

**1,890** SQ FT