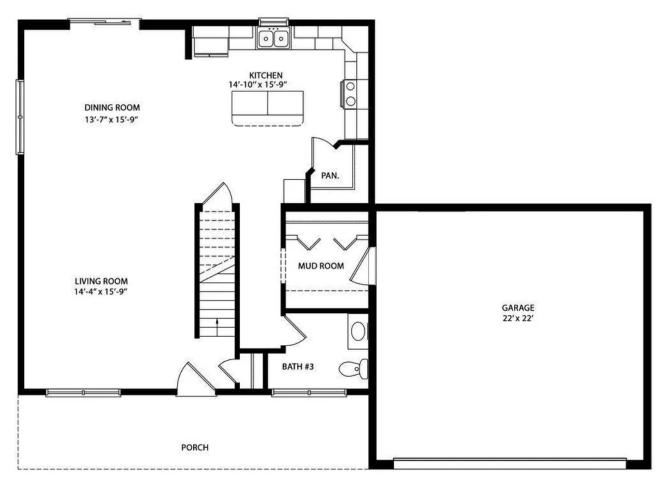

#### **About the The Evelyn Design**

The Evelyn, encompassing 2,099 sq. ft., boasts 3 bedrooms plus an office and a flex space, ideal for versatile use. With 2.5 bathrooms, an open concept design, a large porch, and an optional island in the kitchen, this plan seamlessly blends functionality with comfort. Overall Dimensions: 32'x42'

## FLOOR PLAN THE EVELYN

Overall Dimensions: 32' x 42'

# FLOOR PLAN THE EVELYN

Overall Dimensions: 32' x 42'