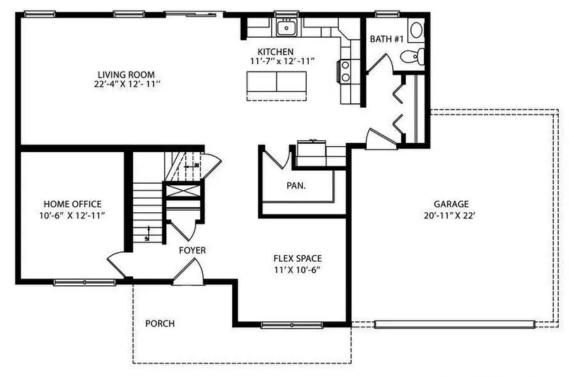

#### **About the The Evelyn Design**

The Evelyn, encompassing 2,099 sq. ft., boasts 3 bedrooms plus an office and a flex space, ideal for versatile use. With 2.5 bathrooms, an open concept design, a large porch, and an optional island in the kitchen, this plan seamlessly blends functionality with comfort. Overall Dimensions: 32'x42'

## FLOOR PLAN THE EVELYN

Overall Dimensions: 32' x 42'

# FLOOR PLAN THE EVELYN

Overall Dimensions: 32' x 42'