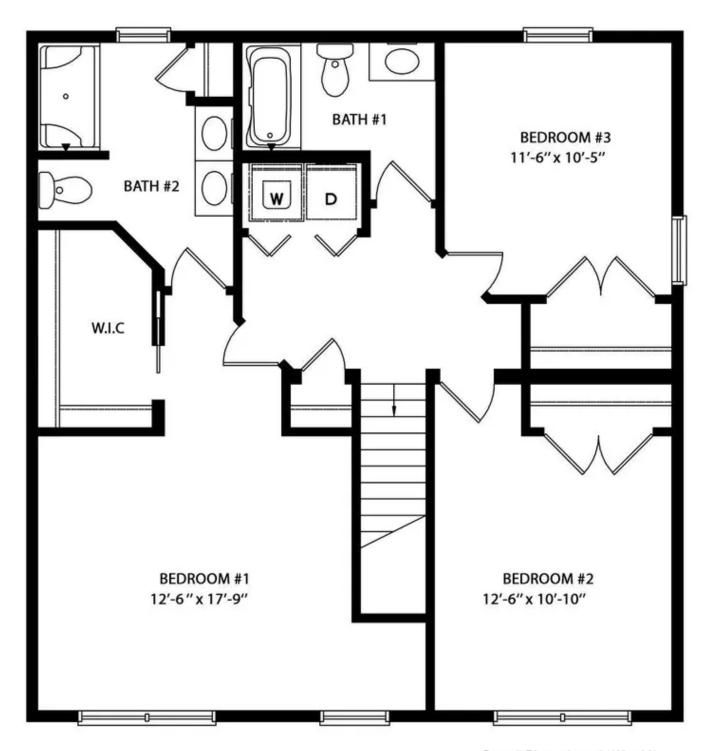

#### **About the The Evelyn Design**

The Evelyn, encompassing 2,099 sq. ft., boasts 3 bedrooms plus an office and a flex space, ideal for versatile use. With 2.5 bathrooms, an open concept design, a large porch, and an optional island in the kitchen, this plan seamlessly blends functionality with comfort. Overall Dimensions: 32'x42'

## FLOOR PLAN THE EVELYN

Overall Dimensions: 32' x 42'

# FLOOR PLAN THE EVELYN

Overall Dimensions: 32' x 42'