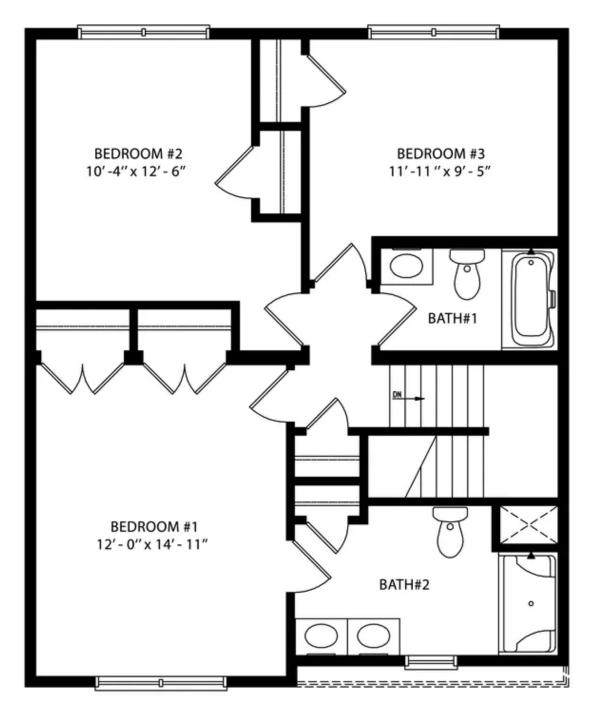

### FLOOR PLAN THE LUCY

### FLOOR PLAN THE LUCY

Overall Dimensions: 31'6" x 26'

**3** BEDS **2.5** BATHS

**1,890** SQ FT