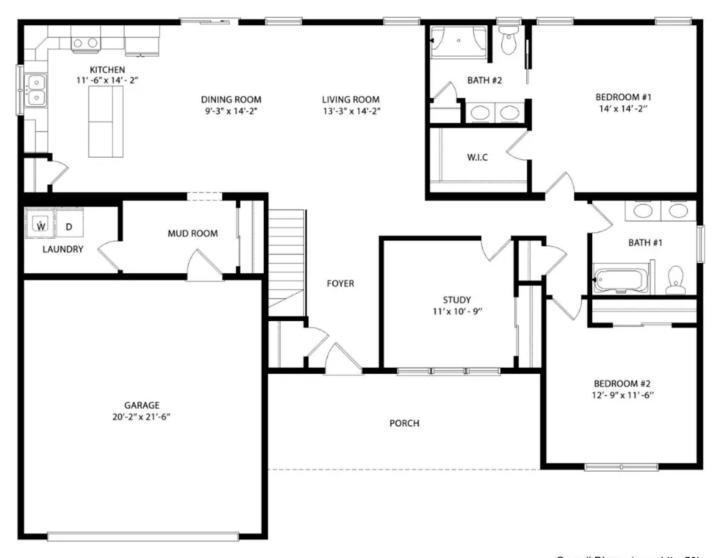

#### **About the The Julia Design**

With 1,685-square-foot, The Julia floor plan presents a thoughtfully designed layout with two bedrooms, an additional study, and two bathrooms. The open floorplan seamlessly integrates the living, dining, and kitchen areas, creating a welcoming and interconnected living space. Highlighted by a desirable first-floor primary suite, this home combines practicality with modern design for a comfortable and functional living experience. Overall Dimensions: 44'x58'

## FLOOR PLAN THE JULIA

Overall Dimensions: 44' x 58'