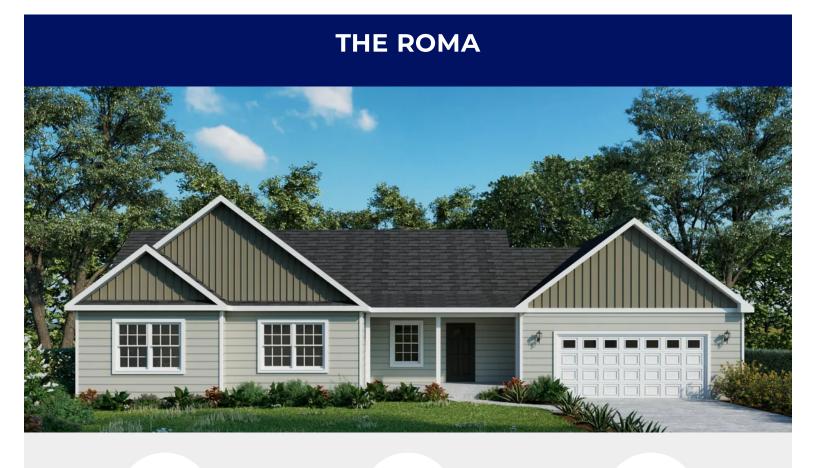

#### **About the The Roma Design**

Introducing The Roma, a stylish and versatile floor plan spanning 1,679 sq. ft. Designed with functionality in mind, this layout offers 3 bedrooms and 2 bathrooms, with the added convenience of a desirable first-floor primary suite. The open floorplan seamlessly connects the living, dining, and kitchen areas, providing ample space for both relaxation and entertaining. Plus, the optional island in the kitchen adds versatility to this inviting home design. Overall Dimensions: 41'6"x48'

Bill Lake Modular Homes reserves the right to change prices, plans, elevations, specifications, square footage and availability without prior notice or obligation. Renderings are for representation only and may vary from actual home. All rights reserved Effective 03/09/2024.

billlakehomes.com

### FLOOR PLAN THE ROMA

Overall Dimensions: 41'6 x 48'

**2** BATHS **1,736** SQ FT