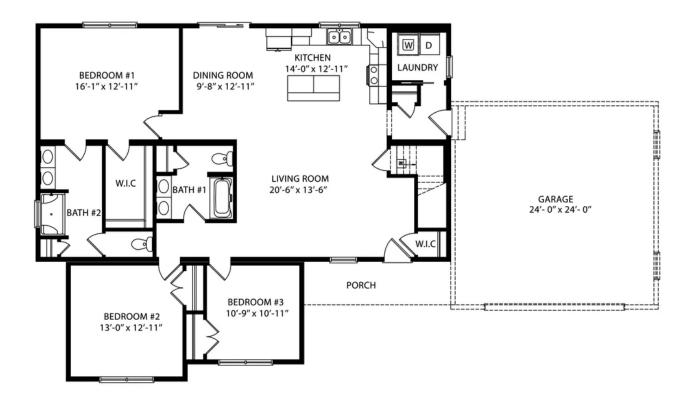

#### **About the The Roma Design**

Introducing The Roma, a stylish and versatile floor plan spanning 1,679 sq. ft. Designed with functionality in mind, this layout offers 3 bedrooms and 2 bathrooms, with the added convenience of a desirable first-floor primary suite. The open floorplan seamlessly connects the living, dining, and kitchen areas, providing ample space for both relaxation and entertaining. Plus, the optional island in the kitchen adds versatility to this inviting home design. Overall Dimensions: 41'6"x48'

### FLOOR PLAN THE ROMA

Overall Dimensions: 41'6 x 48'

**2** BATHS **1,736** SQ FT