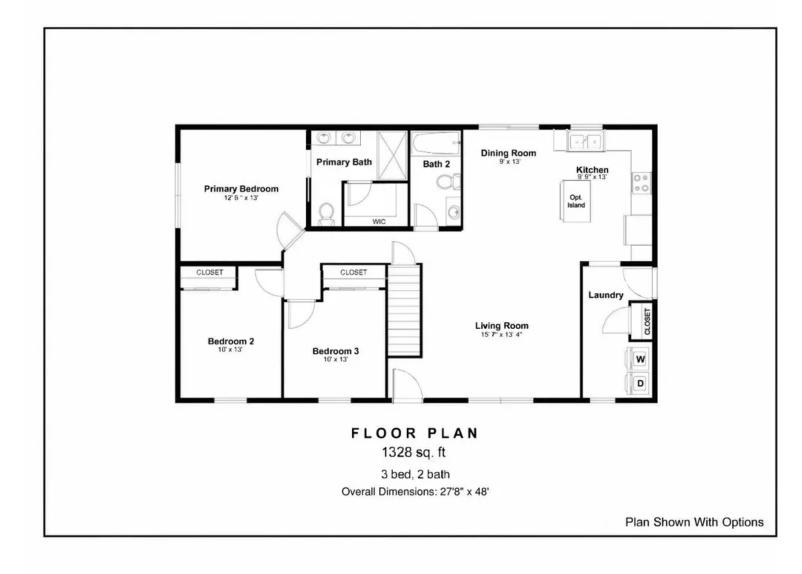

#### THE MAPLEWOOD

**3** BEDS

**2** BATHS **1,328** SQ FT

### **About the The Maplewood Design**

The Maplewood is a ranch-style home boasting an open-concept design across 1,328 sq. ft., featuring three bedrooms and two bathrooms. The kitchen offers an optional island, enhancing both functionality and style in this inviting living space. Overall Dimensions: 27'8"x48'

# FLOOR PLAN THE MAPLEWOOD

**2** BATHS **1,328** SQ FT