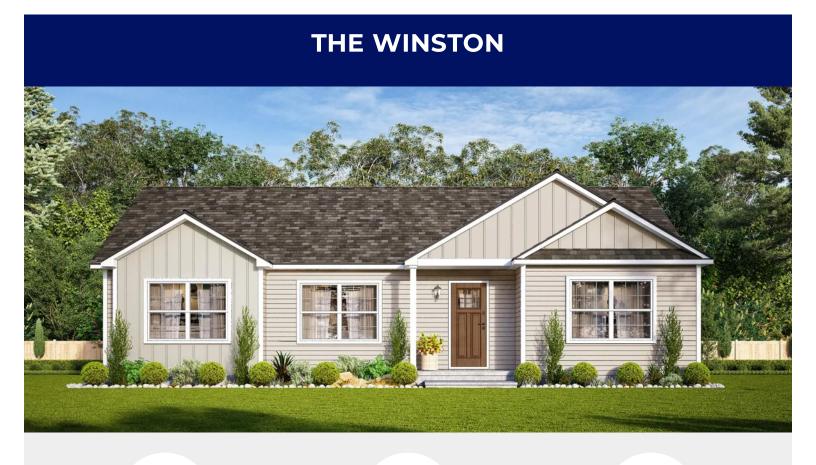

#### **About the The Winston Design**

The Winston plan is a ranch-style home spanning 1,404 sq. ft. This plan features three bedrooms and two bathrooms. The open concept design features well-planned space for entertaining, especially with the optional island, a split bedroom layout that provides privacy, and a convenient laundry/mud room. Overall Dimensions: 27'8"x48