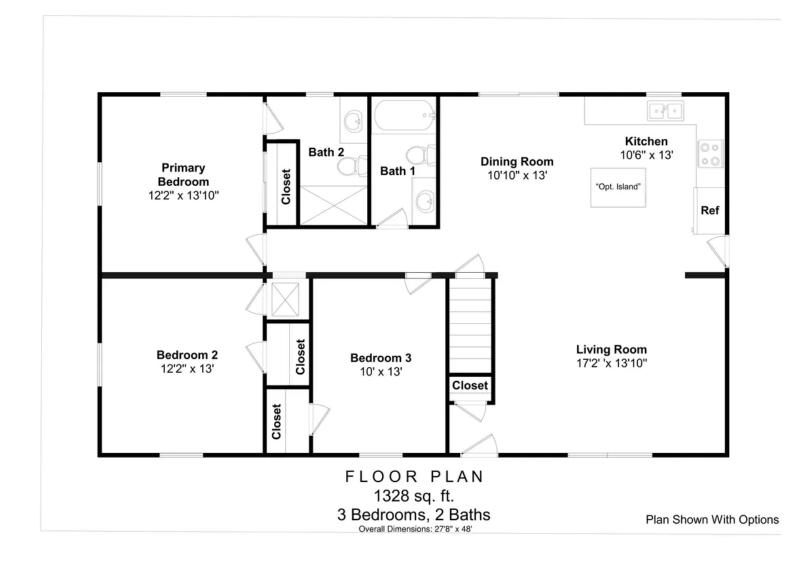

### **About the The Maplewood Design**

The Maplewood is a ranch-style home boasting an open-concept design across 1,328 sq. ft., featuring three bedrooms and two bathrooms. The kitchen offers an optional island, enhancing both functionality and style in this inviting living space. Overall Dimensions: 27'8"x48'

# FLOOR PLAN THE MAPLEWOOD

**2** BATHS **1,328** SQ FT