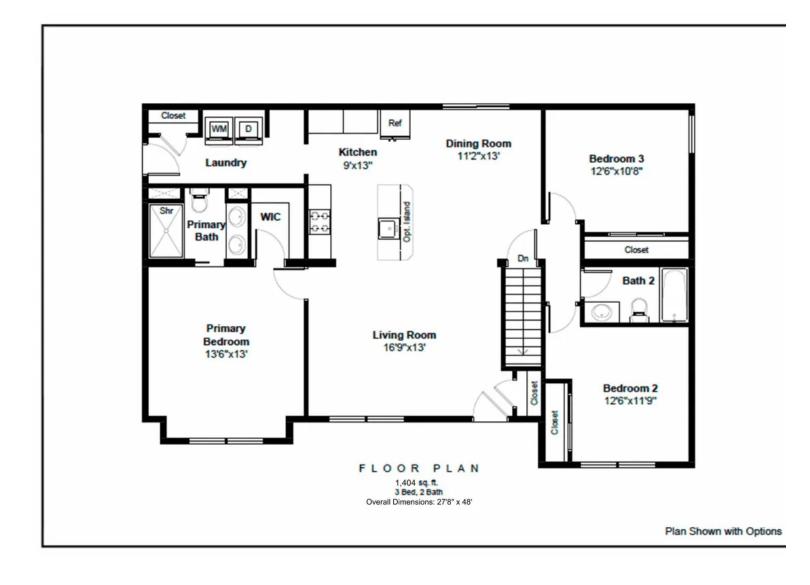

### FLOOR PLAN THE AMANDA

**2** BATHS **1,404** SQ FT

#### **About the The Winston Design**

The Winston plan is a ranch-style home spanning 1,404 sq. ft. This plan features three bedrooms and two bathrooms. The open concept design features well-planned space for entertaining, especially with the optional island, a split bedroom layout that provides privacy, and a convenient laundry/mud room. Overall Dimensions: 27'8"x48

### FLOOR PLAN THE WINSTON

**2** BATHS **1,438** SQ FT