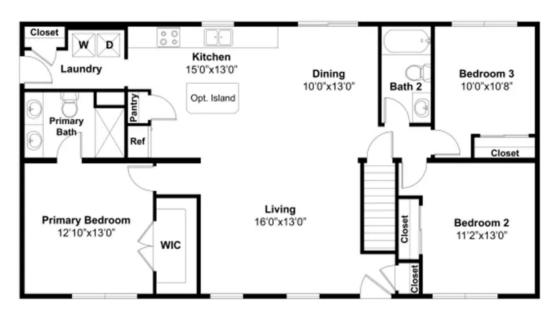

### FLOOR PLAN THE JESSI

FLOOR PLAN 1438 sq.ft. 3 Bed, 2 Bath Overall Dimensions: 27'8" x 52'

Plan Shown with Options

**2** BATHS **1,502** SQ FT