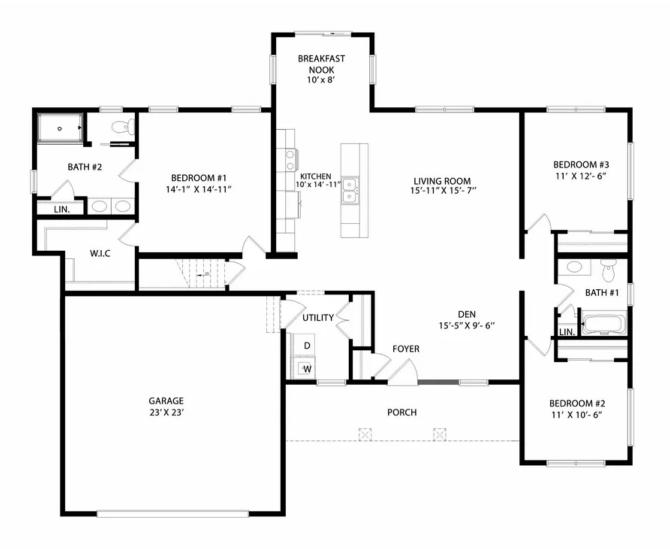

#### **About the The Madison Design**

The Madison floorplan spans 1,736 sq. ft., featuring 3 bedrooms and 2 bathrooms. With an open concept design, the layout includes a spacious living area, a large porch for outdoor enjoyment, and an optional island in the kitchen. The primary suite is a standout feature, providing a great retreat within this well-designed home. Overall Dimensions: 43'6"x64

### FLOOR PLAN THE MADISON

Overall Dimensions: 43'6" x 64'

**2.5** BATHS

**1,958** SQ FT