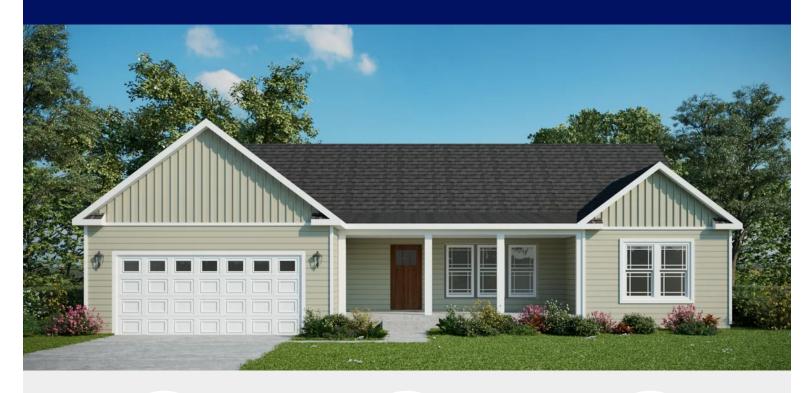

#### **About the The Julia Design**

With 1,685-square-foot, The Julia floor plan presents a thoughtfully designed layout with two bedrooms, an additional study, and two bathrooms. The open floorplan seamlessly integrates the living, dining, and kitchen areas, creating a welcoming and interconnected living space. Highlighted by a desirable first-floor primary suite, this home combines practicality with modern design for a comfortable and functional living experience. Overall Dimensions: 44'x58'

## FLOOR PLAN THE JULIA

Overall Dimensions: 44' x 58'