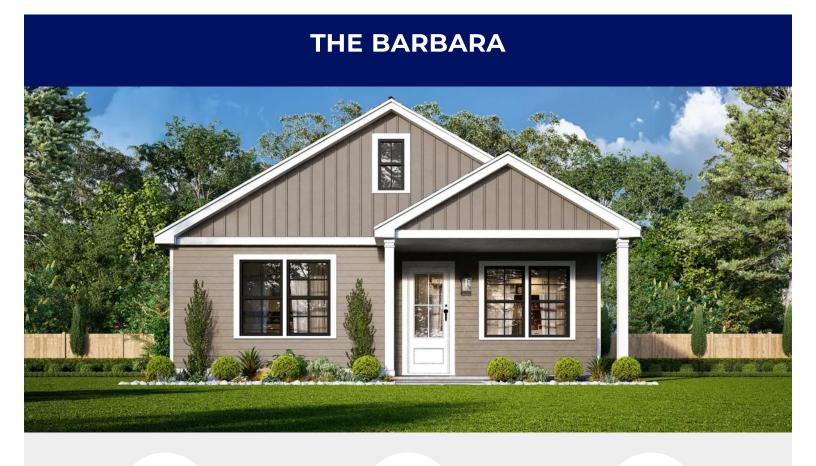

#### **About the The Barbara Design**

The Barbara is a ranch-style home, spanning 1,440 sq. ft. This plan features a practical 2 bed + den, 2 bath layout, perfect for remote work. The open concept design, along with a sizable first-floor primary suite, and a split bedroom arrangement, creates a harmonious living space. Overall Dimensions: 30'x50'