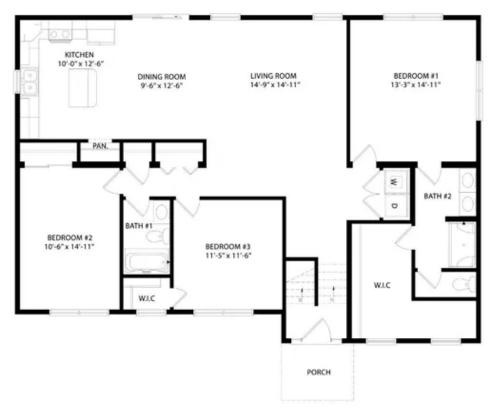

#### **About the The Roma Design**

Introducing The Roma, a stylish and versatile floor plan spanning 1,679 sq. ft. Designed with functionality in mind, this layout offers 3 bedrooms and 2 bathrooms, with the added convenience of a desirable first-floor primary suite. The open floorplan seamlessly connects the living, dining, and kitchen areas, providing ample space for both relaxation and entertaining. Plus, the optional island in the kitchen adds versatility to this inviting home design. Overall Dimensions: 41'6"x48'

### FLOOR PLAN THE ROMA

Overall Dimensions: 41'6 x 48'

**2** BATHS **1,736** SQ FT