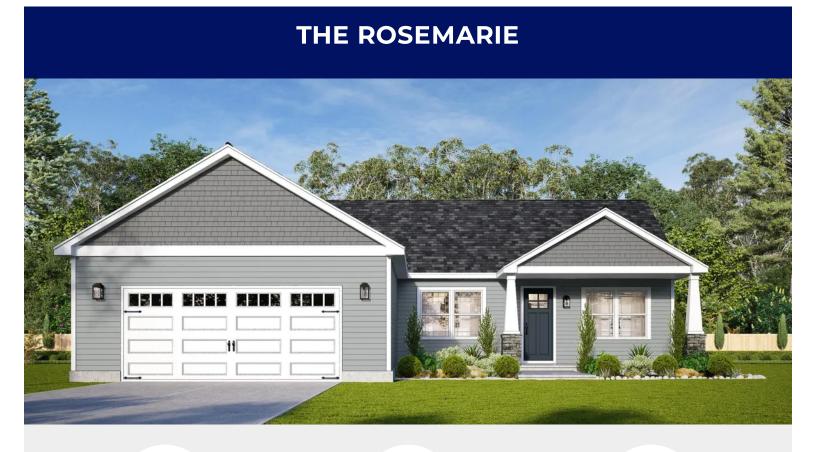

#### **About the The Rosemarie Design**

Introducing The Rosemarie! Encompassing 1,438 sq. ft., this ranch-style home presents three bedrooms and two bathrooms. The split bedroom design enhances privacy, and the kitchen with an optional island, along with a great mud/laundry room, adds both style and convenience to this thoughtfully designed living space. Overall Dimensions: 27'8"x52'