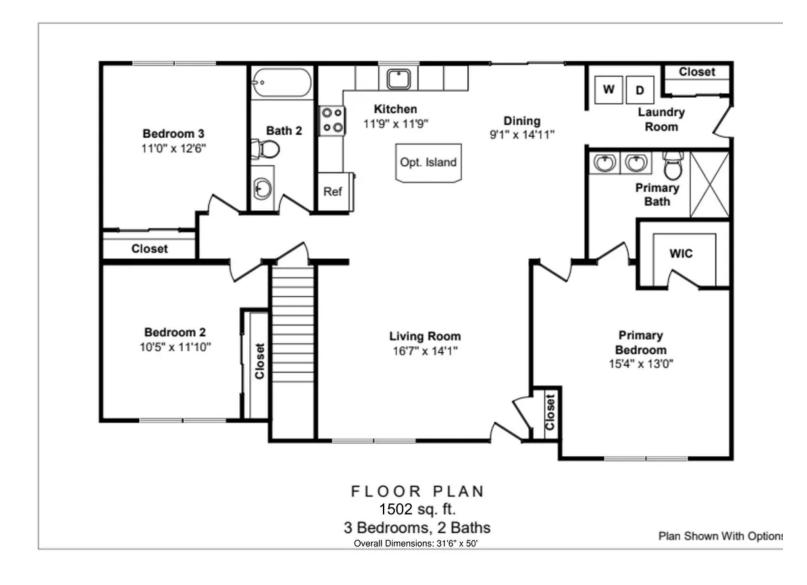

#### **About the The Mack Design**

The Mack is a 1,502 sq. ft. ranch-style home that offers an open concept design with a sizable first-floor primary suite within the total three bedrooms, two bathrooms. The split bedroom design enhances privacy, and the kitchen with an optional island adds versatility to this thoughtfully planned living space. Overall Dimensions: 31'6"x 50'

### FLOOR PLAN THE MACK