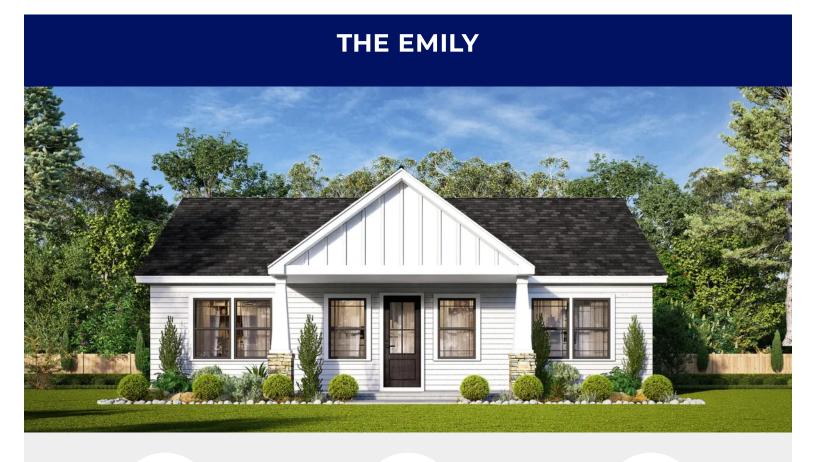

#### **About the The Emily Design**

Introducing The Emily! This ranch-style home spans 1,260 sq. ft. and offers a convenient layout with two bedrooms and two bathrooms. The first-floor primary suite adds a touch of luxury, while the open concept design seamlessly integrates the kitchen, featuring an optional island, into the living space for a stylish and functional home. Overall Dimensions: 30' x 42'