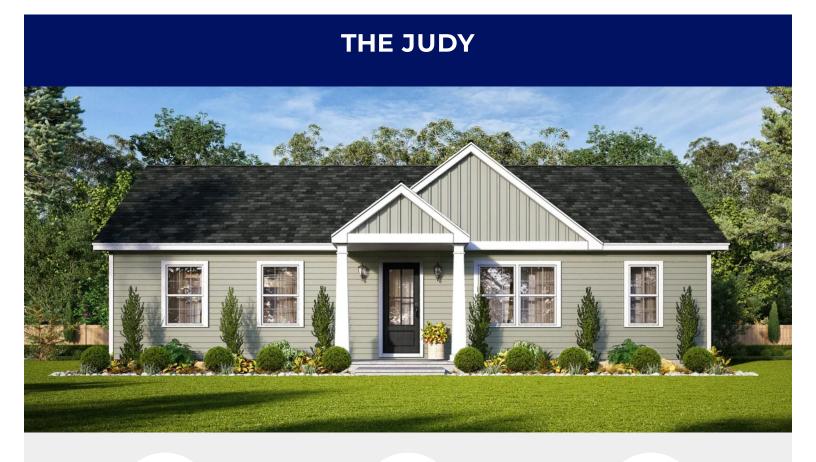

#### **About the The Judy Design**

The Judy is a 1,328 sq. ft. ranch offering three bedrooms and two bathrooms. The open concept design includes a thoughtfully designed kitchen with optional island, a convenient Laundry/Mud Room, and a sizable Primary Suite. Overall Dimensions: 27'8"x48'