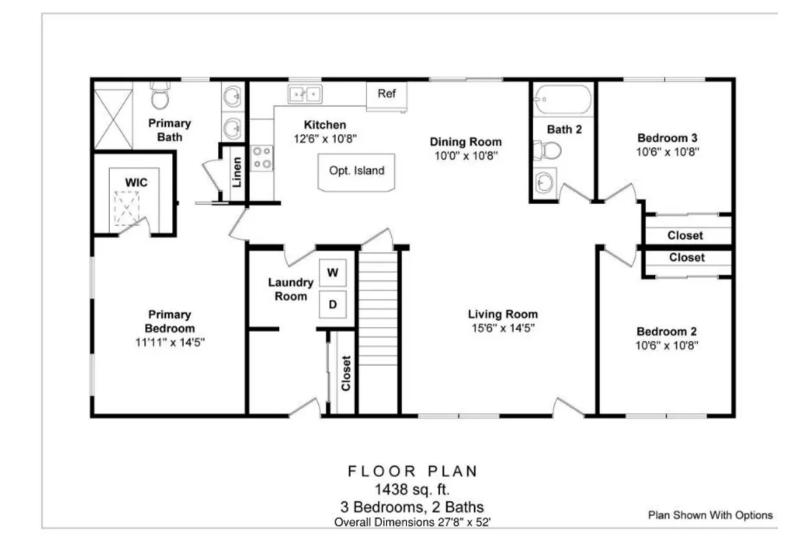

### FLOOR PLAN THE WINSTON

**2** BATHS **1,438** SQ FT

#### **About the The Rosemarie Design**

Introducing The Rosemarie! Encompassing 1,438 sq. ft., this ranch-style home presents three bedrooms and two bathrooms. The split bedroom design enhances privacy, and the kitchen with an optional island, along with a great mud/laundry room, adds both style and convenience to this thoughtfully designed living space. Overall Dimensions: 27'8"x52'

### FLOOR PLAN THE ROSEMARIE

**2** BATHS **1,438** SQ FT