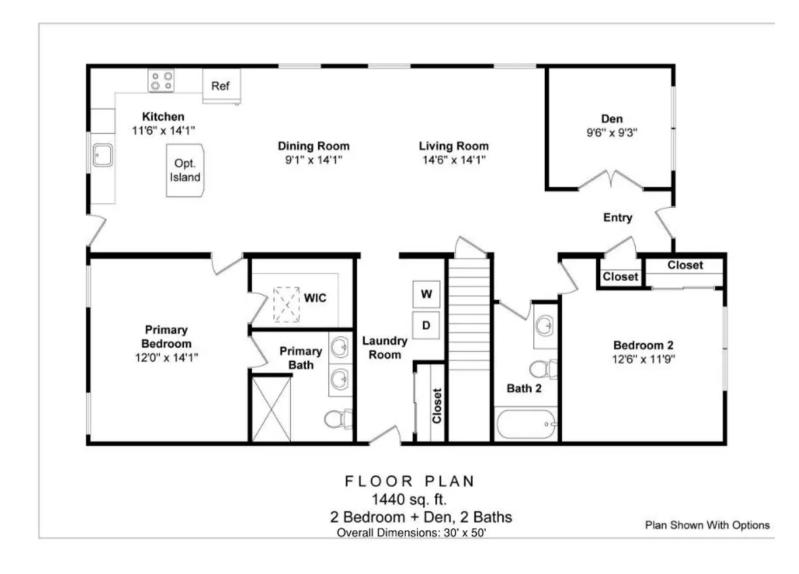

#### **About the The Barbara Design**

The Barbara is a ranch-style home, spanning 1,440 sq. ft. This plan features a practical 2 bed + den, 2 bath layout, perfect for remote work. The open concept design, along with a sizable first-floor primary suite, and a split bedroom arrangement, creates a harmonious living space. Overall Dimensions: 30'x50'

### FLOOR PLAN THE BARBARA