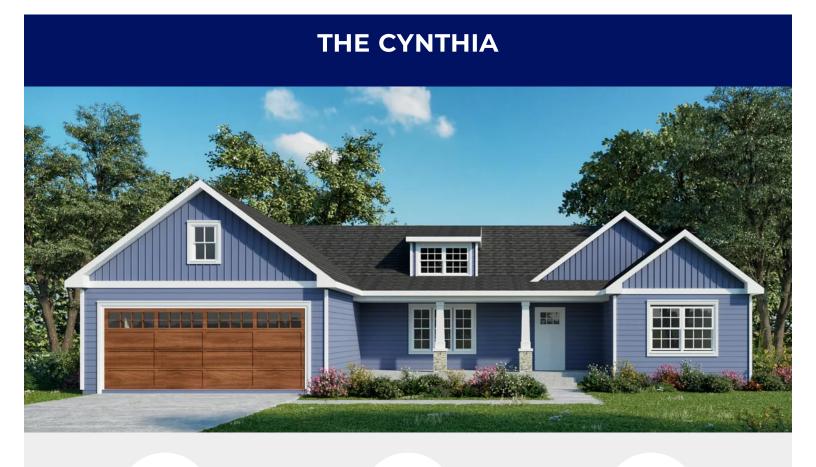

#### **About the The Cynthia Design**

Introducing The Cynthia! This 3 Bed, 2.5 Bath, 1,958 sq. ft. floor plan boasts a modern and open layout, perfect for comfortable living and entertaining. With a split bedroom design, the primary suite offers privacy while the secondary bedrooms share a convenient Jack and Jill bathroom. A large pantry complements the spacious kitchen, providing ample storage for culinary essentials, completing this stylish and functional home. Overall Dimensions: 50'x61'