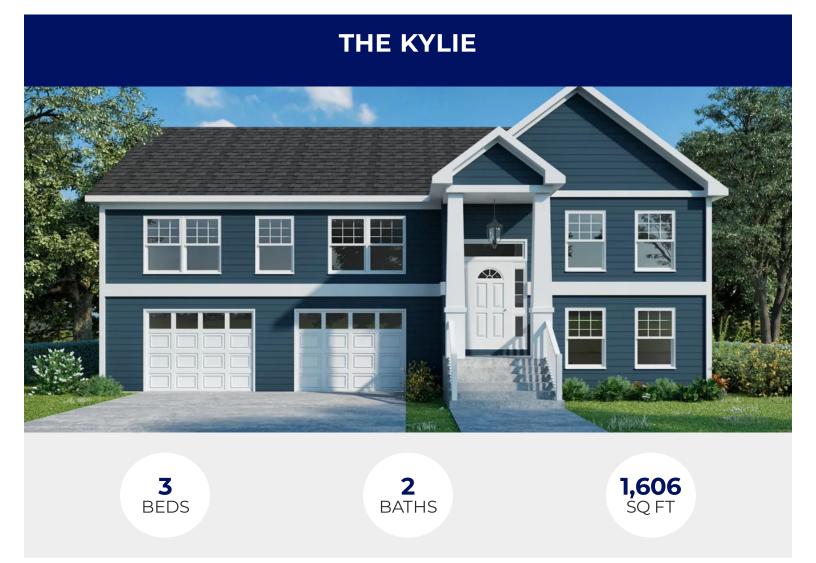

#### **About the The Kylie Design**

Introducing The Kylie floor plan, a stylish Raised Ranch-style home. The main floor offers a spacious layout featuring 3 bedrooms, 2 baths, and 1,606 sq. ft., enhanced by an open concept design, optional island, and a great primary suite. With the option to finish the on-site lower level, there's potential to add even more space and customization to suit various lifestyle needs. Overall Dimensions: 34'6"x49'

### FLOOR PLAN THE KYLIE

Overall Dimensions: 34'6" x 49'

**2** BATHS **1,679** SQ FT