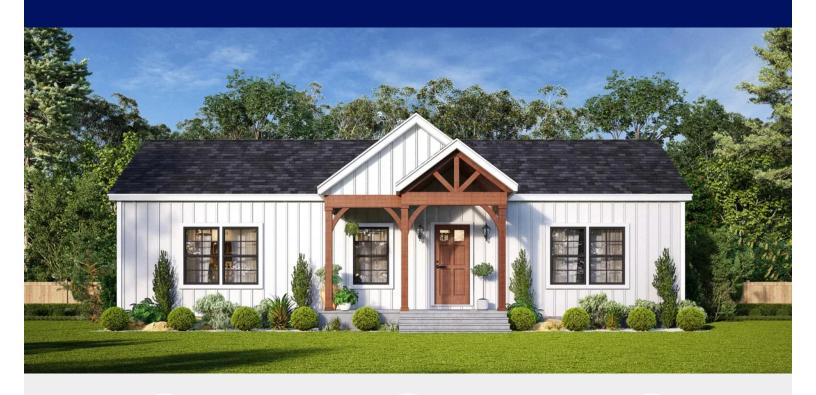

### **About the The Maplewood Design**

The Maplewood is a ranch-style home boasting an open-concept design across 1,328 sq. ft., featuring three bedrooms and two bathrooms. The kitchen offers an optional island, enhancing both functionality and style in this inviting living space. Overall Dimensions: 27'8"x48'

# FLOOR PLAN THE MAPLEWOOD

**2** BATHS **1,328** SQ FT