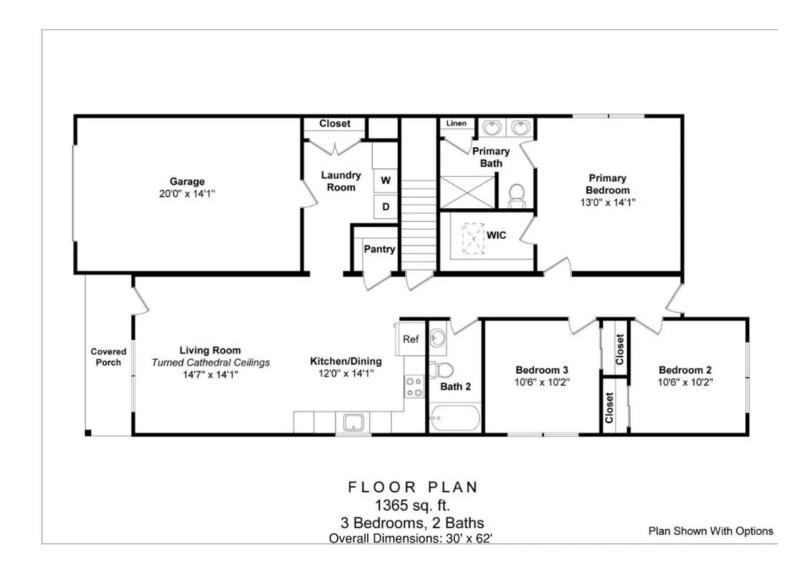

#### **About the The Amanda Design**

Encompassing 1,365 sq. ft., The Amanda is a 3 bedroom, 2 bath ranch-style home boasting a welcoming open concept design with cathedral ceilings in the Living Room. A covered porch adds charm, and the sizable first-floor primary suite, complete with a great WIC, enhances comfort and convenience in this thoughtfully planned home. Overall Dimensions: 30'x62'

### FLOOR PLAN THE AMANDA

**2** BATHS **1,404** SQ FT