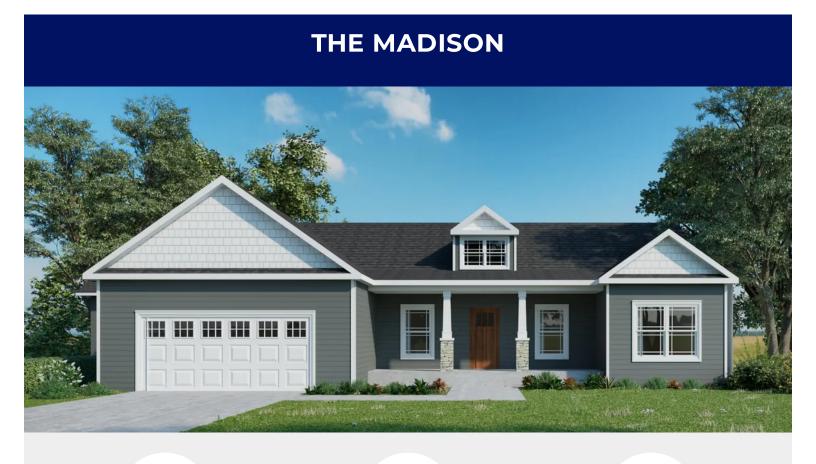

#### **About the The Madison Design**

The Madison floorplan spans 1,736 sq. ft., featuring 3 bedrooms and 2 bathrooms. With an open concept design, the layout includes a spacious living area, a large porch for outdoor enjoyment, and an optional island in the kitchen. The primary suite is a standout feature, providing a great retreat within this well-designed home. Overall Dimensions: 43'6"x64

### FLOOR PLAN THE MADISON

Overall Dimensions: 43'6" x 64'

**2.5** BATHS

**1,958** SQ FT