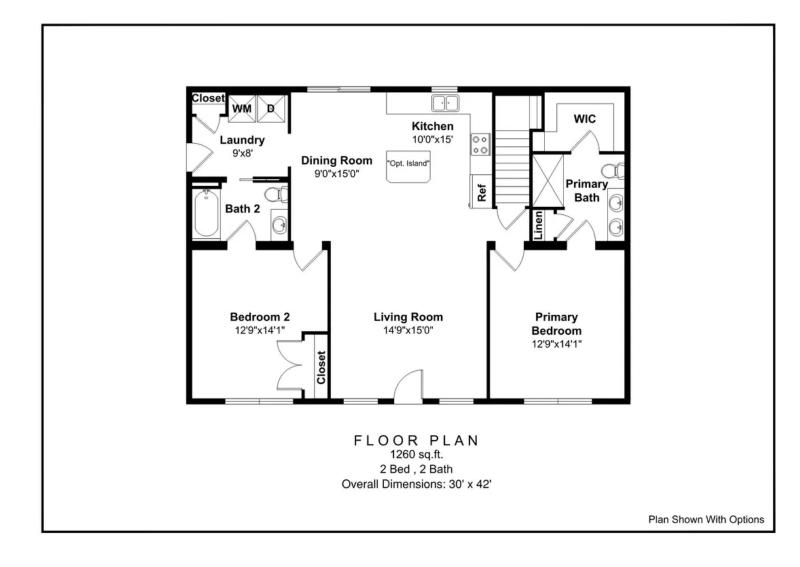

#### **About the The Emily Design**

Introducing The Emily! This ranch-style home spans 1,260 sq. ft. and offers a convenient layout with two bedrooms and two bathrooms. The first-floor primary suite adds a touch of luxury, while the open concept design seamlessly integrates the kitchen, featuring an optional island, into the living space for a stylish and functional home. Overall Dimensions: 30' x 42'

### FLOOR PLAN THE EMILY

**2** BATHS **1,440** SQ FT