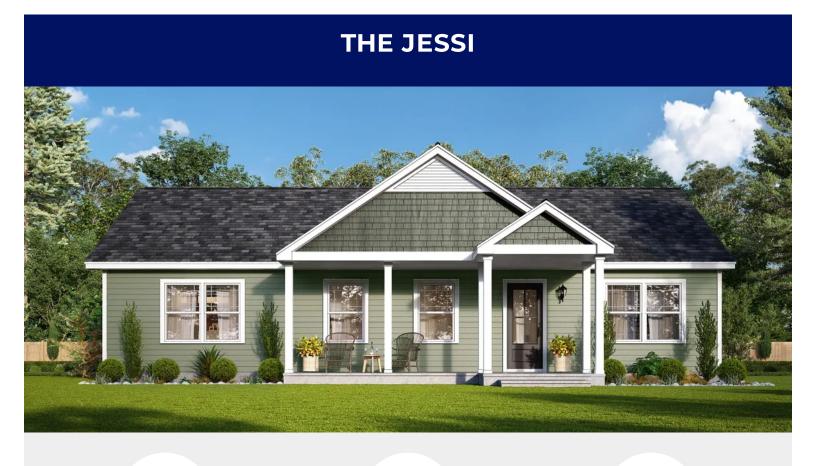

#### **About the The Jessi Design**

The Jessi is a ranch-style home including 1,438 sq. ft., three bedrooms and two bathrooms. It features a desirable first-floor primary suite with a split bedroom design for privacy. The open concept design seamlessly incorporates a kitchen with a pantry and optional island, and the inclusion of a first floor mud/laundry room adds practicality and convenience to this living space. Overall Dimensions: 27'8"x52'

### FLOOR PLAN THE JESSI

FLOOR PLAN 1438 sq.ft. 3 Bed, 2 Bath Overall Dimensions: 27'8" x 52'

Plan Shown with Options

**2** BATHS **1,502** SQ FT