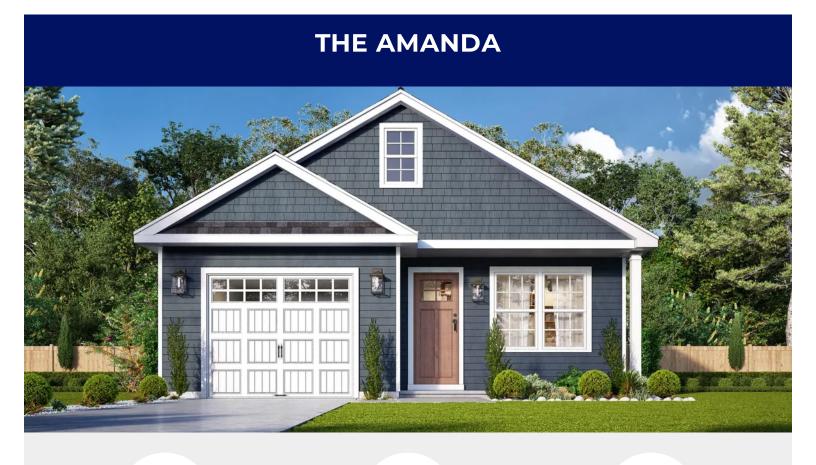

#### **About the The Amanda Design**

Encompassing 1,365 sq. ft., The Amanda is a 3 bedroom, 2 bath ranch-style home boasting a welcoming open concept design with cathedral ceilings in the Living Room. A covered porch adds charm, and the sizable first-floor primary suite, complete with a great WIC, enhances comfort and convenience in this thoughtfully planned home. Overall Dimensions: 30'x62'