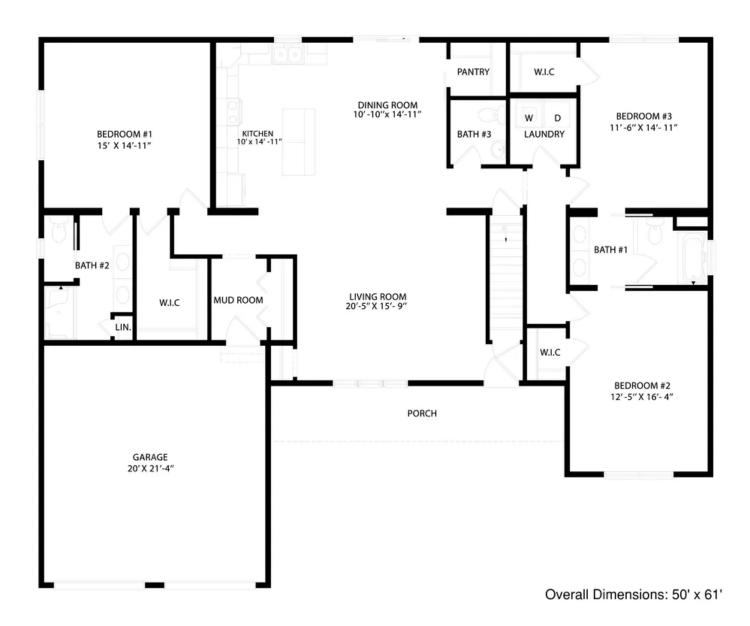

#### **About the The Cynthia Design**

Introducing The Cynthia! This 3 Bed, 2.5 Bath, 1,958 sq. ft. floor plan boasts a modern and open layout, perfect for comfortable living and entertaining. With a split bedroom design, the primary suite offers privacy while the secondary bedrooms share a convenient Jack and Jill bathroom. A large pantry complements the spacious kitchen, providing ample storage for culinary essentials, completing this stylish and functional home. Overall Dimensions: 50'x61'

### FLOOR PLAN THE CYNTHIA