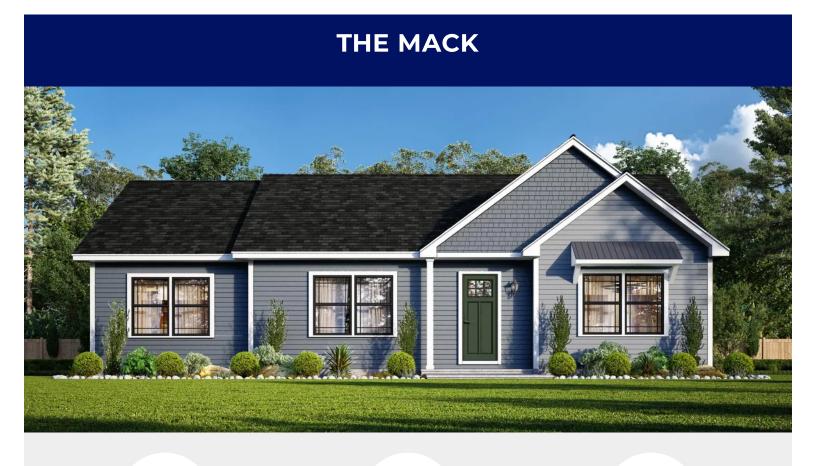

#### **About the The Mack Design**

The Mack is a 1,502 sq. ft. ranch-style home that offers an open concept design with a sizable first-floor primary suite within the total three bedrooms, two bathrooms. The split bedroom design enhances privacy, and the kitchen with an optional island adds versatility to this thoughtfully planned living space. Overall Dimensions: 31'6"x 50'

### FLOOR PLAN THE MACK