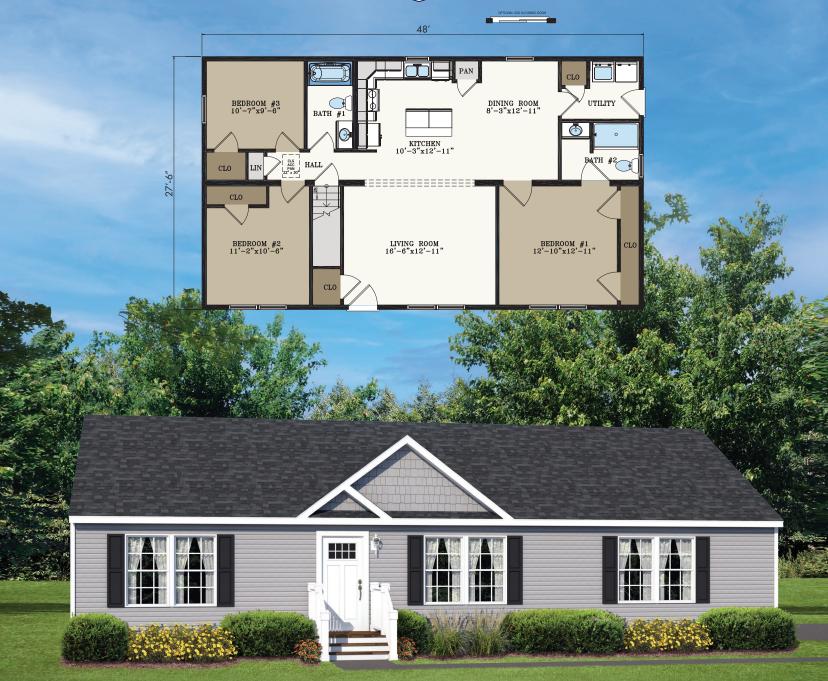

## Woodland Ranch

48'

Three Bedroom

Two Bathroom

1,320 Sq. Ft.

## **Woodland Ranch**